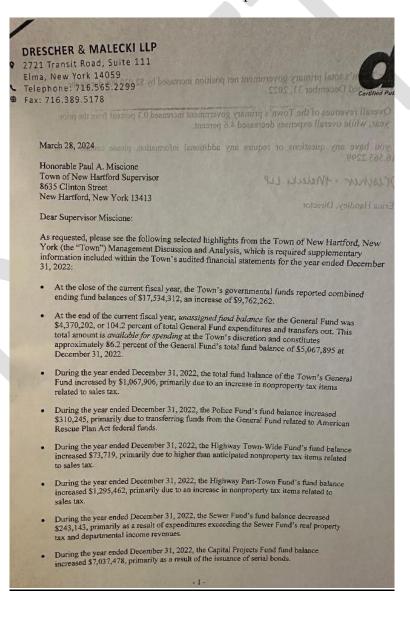

- 5. Internal Accounting issues that were noted in the 2022 audit new plans in 2024 with new ways to do things and Town Supervisor has already met with Deena to start this process.
- 6. 1st and 4th Ward Stormwater Projects for 2024 spoke with a few people about grants Kirkland Solar Project spoke with developer of project if there is a possibility they can do a stormwater project in that district; Kirkland has an upcoming Board Meeting that Supervisor Miscione will be attending on Monday; Supervisor Miscione asked Heather Mowat and Councilman Tehan to meet with owner Jim Brock; hire John Dunkle to review have asked but have not received anything (data); ask Jim Brock to pay for John Dunkel's fees (and he did mention that he would)
- 7. Dresher and Malecki LLP Audit Report